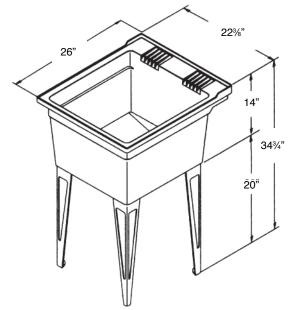

#### **APPLICABLE CODES & STANDARDS:**

- IAPMO®
- #B45.0 and #B45.5; Drain #B125
- ANSI Specification Z 124-2011

|                                | MODEL NO. | DESCRIPTION               | Width               | Depth | Height |
|--------------------------------|-----------|---------------------------|---------------------|-------|--------|
| LAUNDRY TUB (only)             |           |                           |                     |       |        |
|                                | SM-19-F   | Tub Only                  | 22 <sup>3</sup> /8" | 26"   | 34¾"   |
| TUB KIT (less faucet)          |           |                           |                     |       |        |
|                                | SM-19-FA  | Tub and Accessories       | 22 <sup>3</sup> /8" | 26"   | 34¾"   |
| COMPLETE TUB KIT (with faucet) |           |                           |                     |       |        |
|                                | SM-19-FC  | Tub, Faucet & Accessories | 22 <sup>3</sup> /8" | 26"   | 34¾"   |
| INDIVIDUAL COMPONENTS          |           |                           |                     |       |        |
|                                | SM-LT-TL  | Plastic Leg               |                     |       |        |
|                                | SM-LT-AP  | Accessery Kit             |                     |       |        |
|                                | SM-LT-WF  | Wall Filler Kit           |                     |       |        |
|                                | PSLTF-4   | Pull-out Faucet           |                     |       |        |