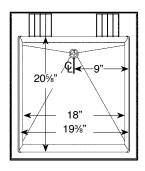

#### **APPLICABLE CODES & STANDARDS:**

- IAPMO®
- #B45.0 and #B45.5; Drain #B125
- ANSI Specification Z 124-2011

|                                | MODEL NO. | DESCRIPTION               | Width               | Depth | Height |
|--------------------------------|-----------|---------------------------|---------------------|-------|--------|
| LAUNDRY TUB (only)             |           |                           |                     |       |        |
|                                | SM-19-F   | Tub Only                  | 22 <sup>3</sup> /8" | 26"   | 34¾"   |
| TUB KIT (less faucet)          |           |                           |                     |       |        |
|                                | SM-19-FA  | Tub and Accessories       | 22 <sup>3</sup> /8" | 26"   | 34¾"   |
| COMPLETE TUB KIT (with faucet) |           |                           |                     |       |        |
|                                | SM-19-FC  | Tub, Faucet & Accessories | 22 <sup>3</sup> /8" | 26"   | 34¾"   |
| INDIVIDUAL COMPONENTS          |           |                           |                     |       |        |
|                                | SM-LT-TL  | Plastic Leg               |                     |       |        |
|                                | SM-LT-AP  | Accessery Kit             |                     |       |        |
|                                | SM-LT-WF  | Wall Filler Kit           |                     |       |        |
|                                | PSLTF-4   | Pull-out Faucet           |                     |       |        |